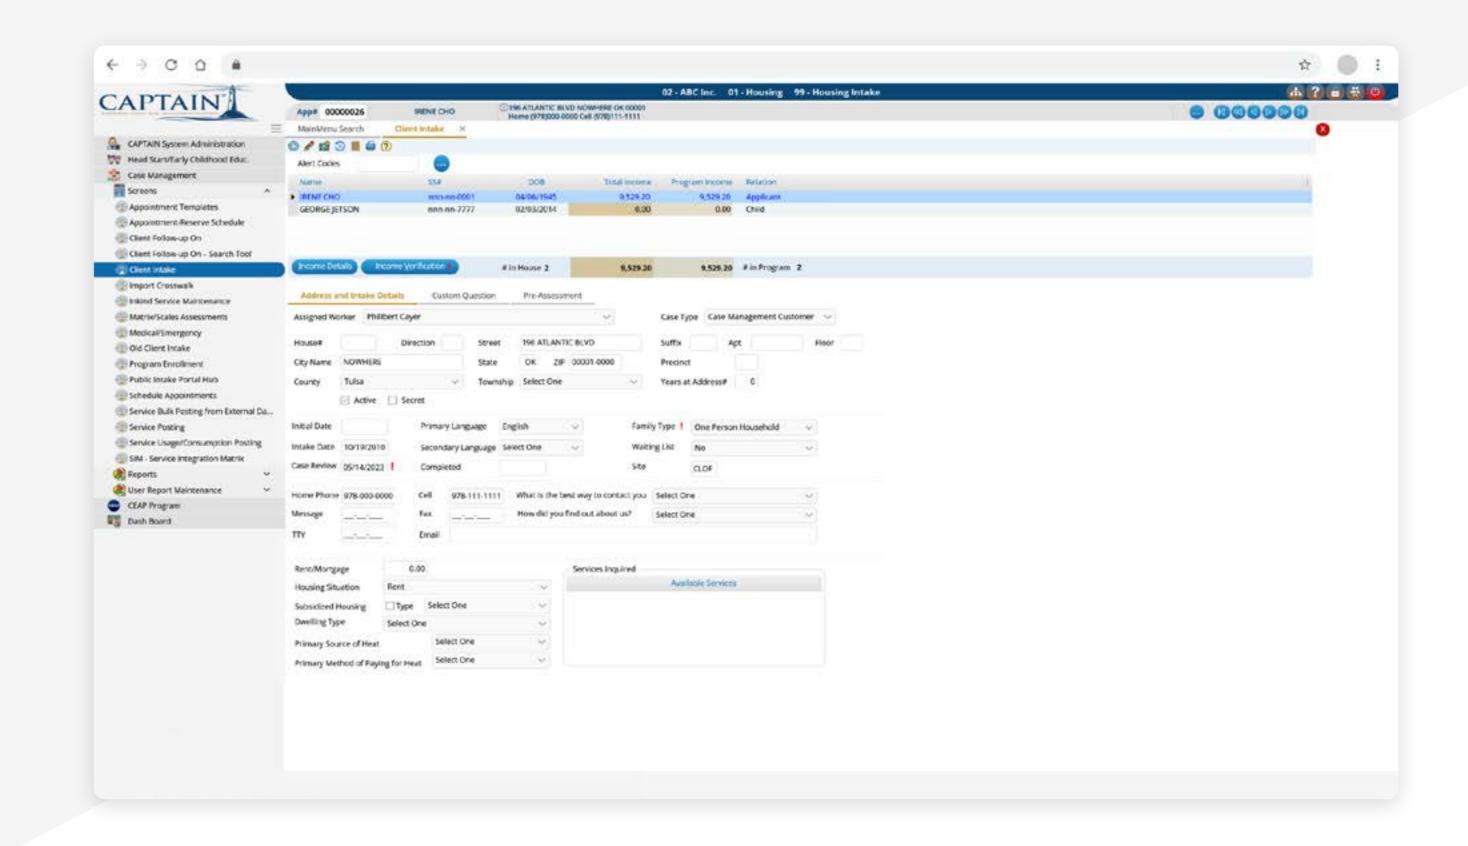

To qualify for federal funding that supports your impactful work, you're required to collect and manage extensive data—often a complex and evolving task due to shifting government standards.

hat's where CAP Systems comes in. Their CAPTAIN software streamlines data collection and compliance, allowing service providers to focus more on delivering care and less on managing paperwork.