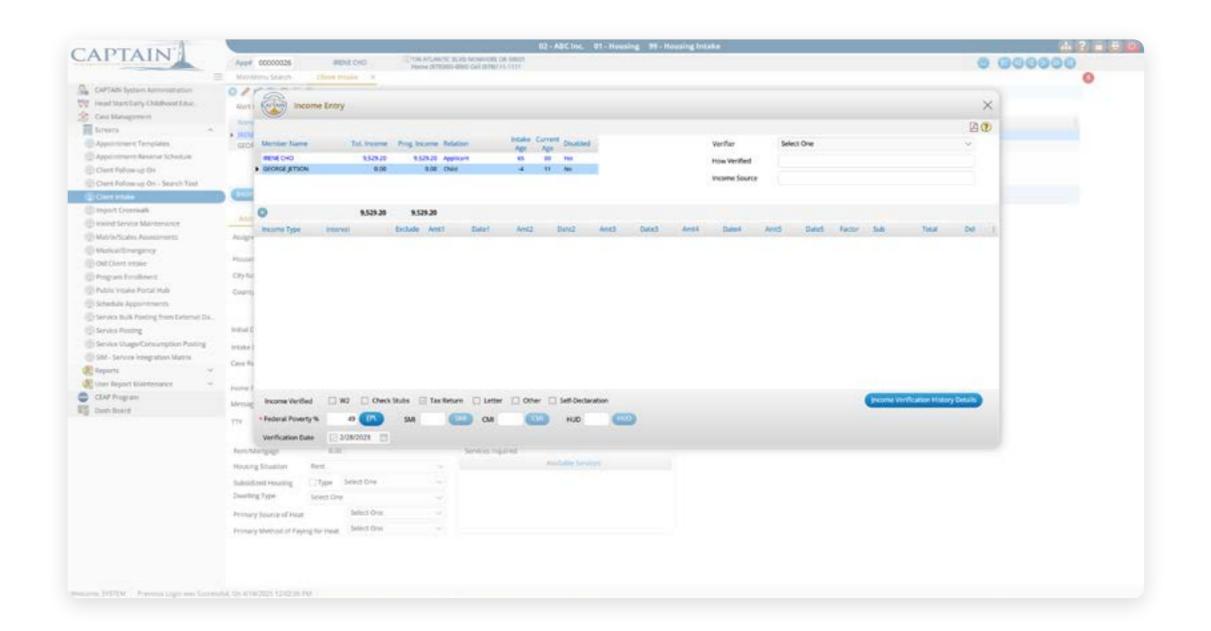

To qualify for federal funding that supports your impactful work, you're required to collect and manage extensive data—often a complex and evolving task due to shifting government standards.

hat's where CAP Systems comes in. Their CAPTAIN software streamlines data collection and compliance, allowing service providers to focus more on delivering care and less on managing paperwork.