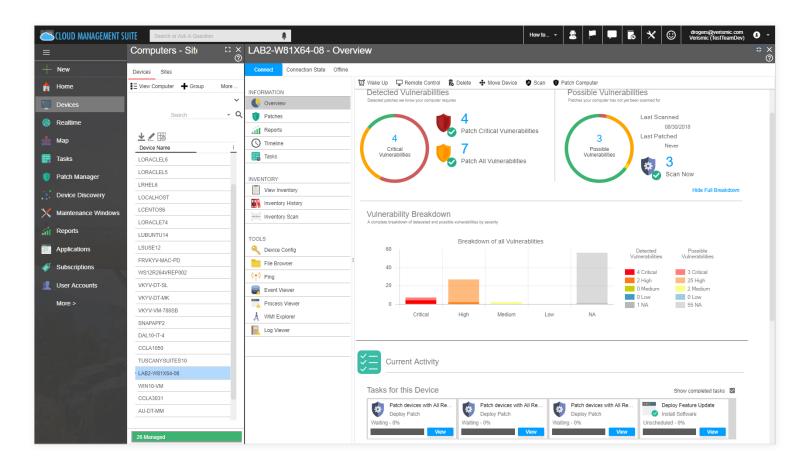

The new user experience based on Wisej.NET has a fresh look & feel that was inspired by the Microsoft Azure Portal and other leading cloud management environments.

But there is more to it: "Specifically when we ported over to Wisej we got rid of our refresh buttons and added a timer to check for changes and update the UI. We were able to replace List Views based on arrow paging buttons with a single large grid that will dynamically load from the database as the user scrolls, thanks to Wisej.NET."