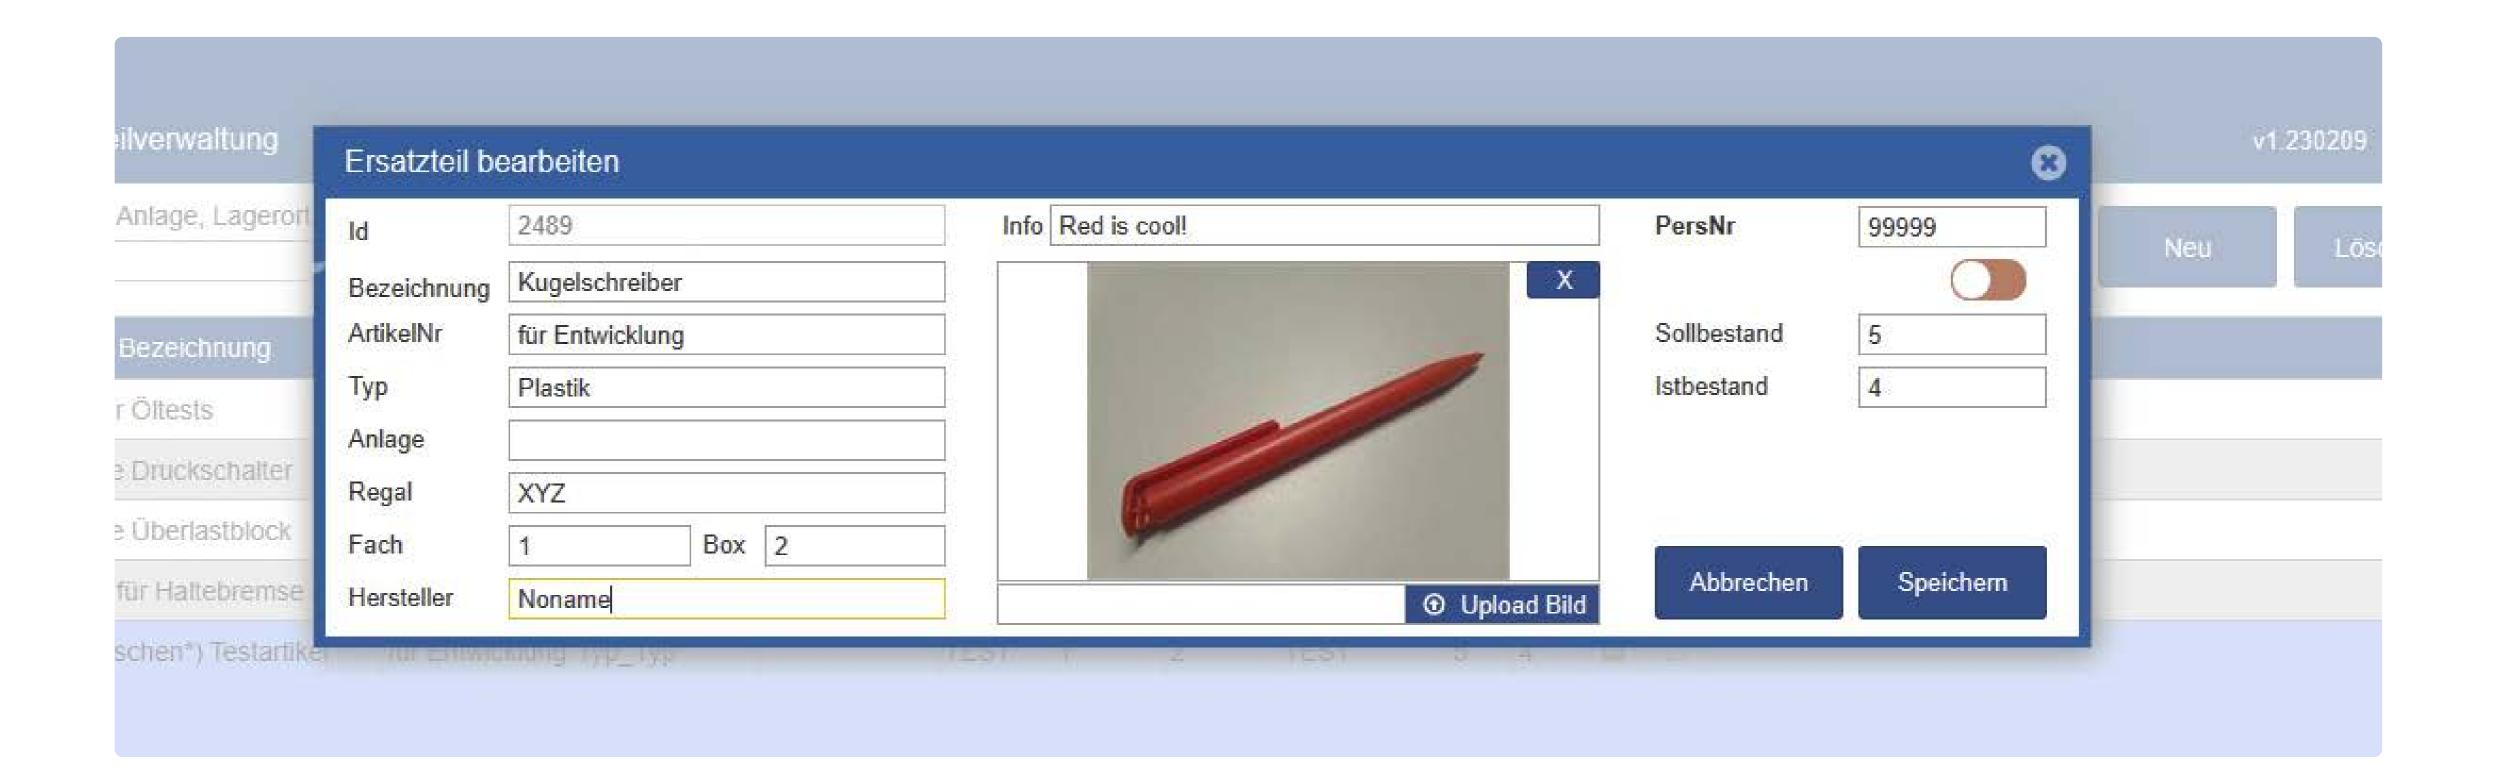

## **Rapid Application Development**

The visual designer and drag-and-drop interface of Wisej.NET allowed FIUKA's developers to create intuitive user interfaces effectively.

## **Rich UI Components**

Wisej.NET's pre-built UI components, including data grids, charts, and forms, allowed FIUKA to develop visual improvements and performance quickly.

## Streamlined Inventory Management

User-friendly interfaces created with Wisej.NET's data grids enabled efficient tracking, report generation, and automated reordering processes.