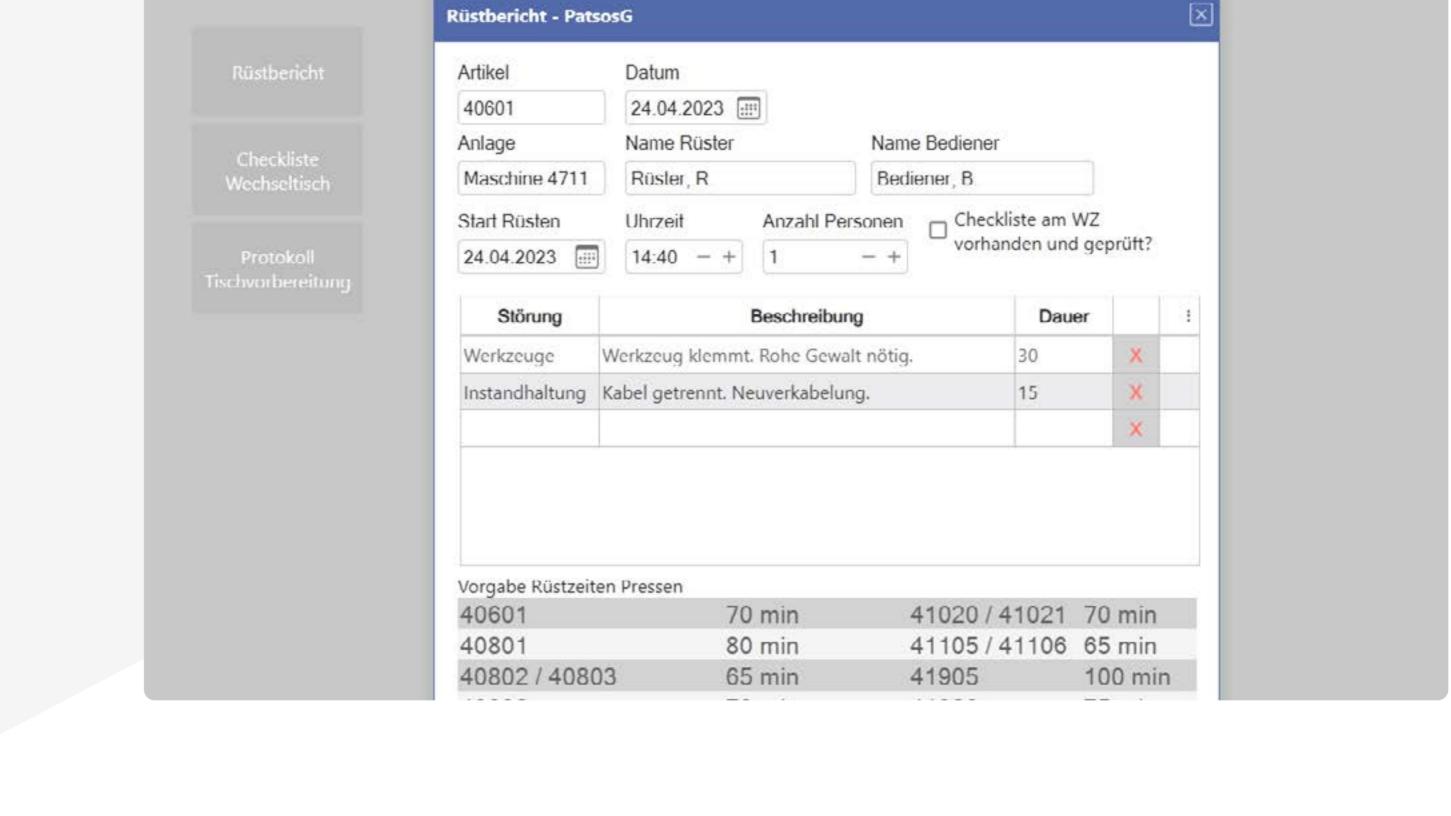

We're designing user interfaces to be intuitive and easy for all employees"

**George Patsos** 

Senior Software Developer

## Streamlined Inventory Management

User-friendly interfaces created with Wisej.NET's data grids enabled efficient tracking, report generation, and automated reordering processes.