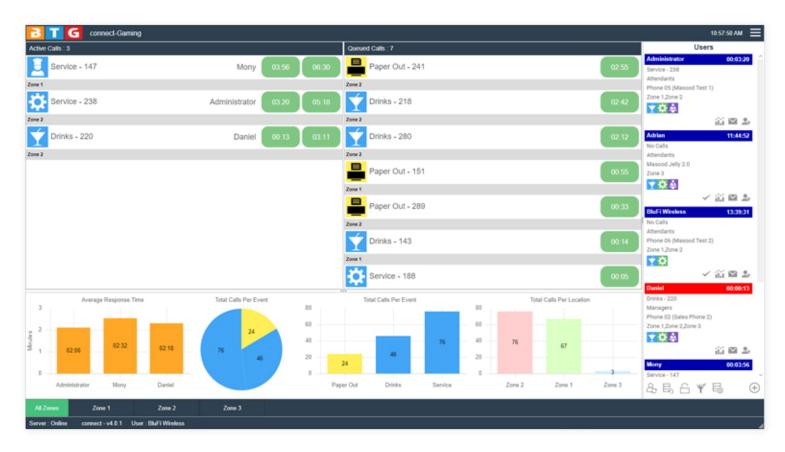

# Solution for Hotels, Retail and Hospitals

Today, BTG uses Wisej.NET for internal requirements and as a technical basis for their "Connect" solution which can be described as a message routing solution to provide staff members real time alerts into various aspects of their business.

The 2000+ customers of Brighton Technologies Group mainly consist of clubs, pubs, hotels, retail and hospitals. The new Wisej.NET version of the BTG Connect suite is being rolled out and deployed to customer sites throughout Australia, Hong Kong, USA, and the UK.