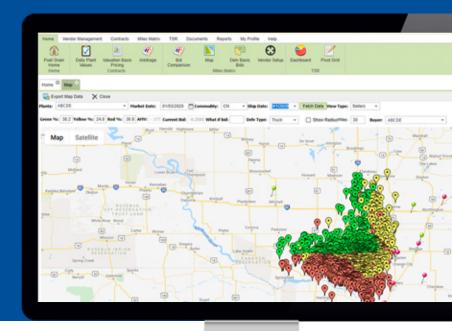

For web developers that need to create productive software within a reasonable timeframe, Wisej appears to be a winner.

"The majority of our software is written in-house to give us the ability to adapt quickly to changing markets and business requirements. Our in-house software deals with customers, plants and internal company users."