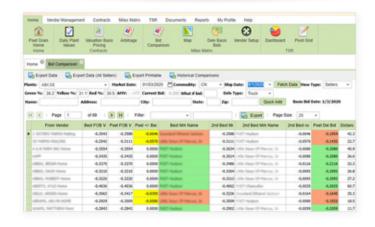

For web developers that need to create productive software within a reasonable timeframe, Wisej appears to be a winner.

"The majority of our software is written in-house to give us the ability to adapt quickly to changing markets and business requirements. Our in-house software deals with customers, plants and internal company users."