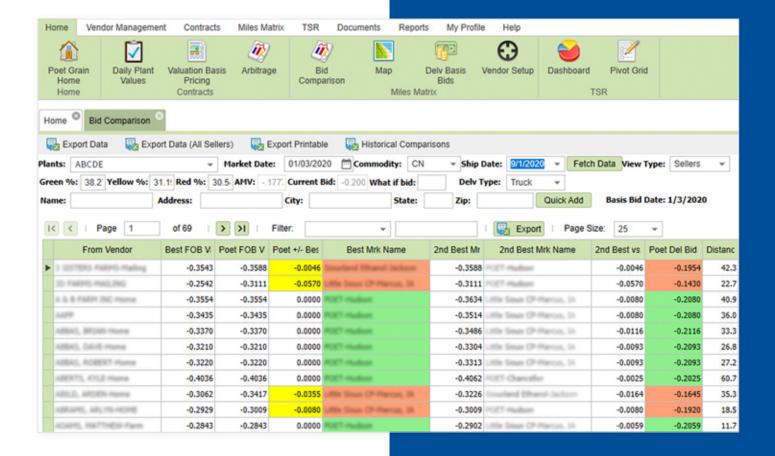

For web developers that need to create productive software within a reasonable timeframe, Wisej appears to be a winner.

"The majority of our software is written in-house to give us the ability to adapt quickly to changing markets and business requirements. Our in-house software deals with customers, plants and internal company users."