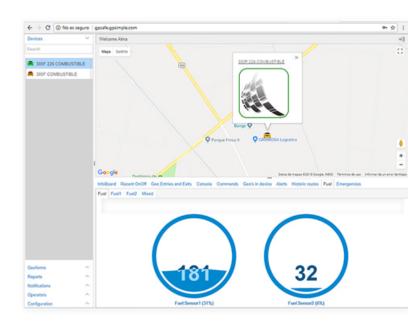

# Supporting Market Demands

Customers around the world are looking for tracking solutions especially in the area of fleet management and heavy-duty machineries. GPSafe provides a detailed view on the position of vehicles with route history, alerts, distance traveled, efficiency, geofencing and georoutes, fuel efficiency, vehicle battery and many other parameters to track and analyze logistics.