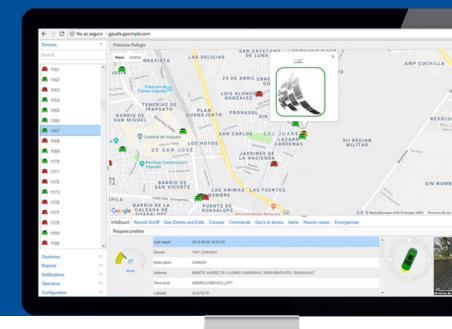

# Supporting Market Demands

Customers around the world are looking for tracking solutions especially in the area of fleet management and heavy-duty machineries. GPSafe provides a detailed view on the position of vehicles with route history, alerts, distance traveled, efficiency, geofencing and georoutes, fuel efficiency, vehicle battery and many other parameters to track and analyze logistics.

Real-time notifications are pushed via e-mail, SMS messages or apps provided by GPSafe for Android and iOS. Wisej's server to client communication features have proven to be very helpful for pushing position updates out to monitoring clients. Ice Tea Group's support services have been very helpful and reliable to help build a robust platform.