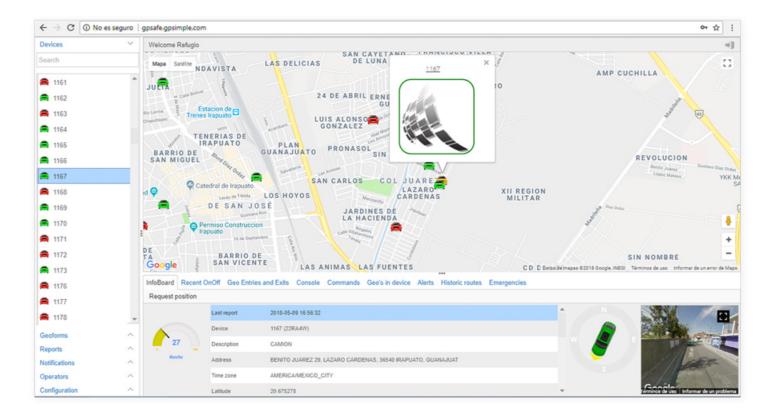

# Supporting Market Demands

Customers around the world are looking for tracking solutions especially in the area of fleet management and heavy-duty machineries. GPSafe provides a detailed view on the position of vehicles with route history, alerts, distance traveled, efficiency, geofencing and georoutes, fuel efficiency, vehicle battery and many other parameters to track and analyze logistics.

Real-time notifications are pushed via e-mail, SMS messages or apps provided by GPSafe for Android and iOS. Wisej's server to client communication features have proven to be very helpful for pushing position updates out to monitoring clients. Ice Tea Group's support services have been very helpful and reliable to help build a robust platform.