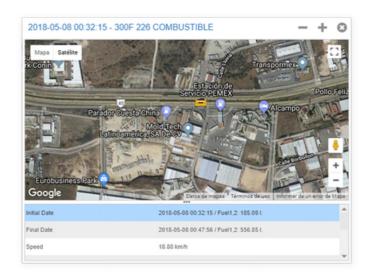

# Supporting Market Demands

Customers around the world are looking for tracking solutions especially in the area of fleet management and heavy-duty machineries. GPSafe provides a detailed view on the position of vehicles with route history, alerts, distance traveled, efficiency, geofencing and georoutes, fuel efficiency, vehicle battery and many other parameters to track and analyze logistics.