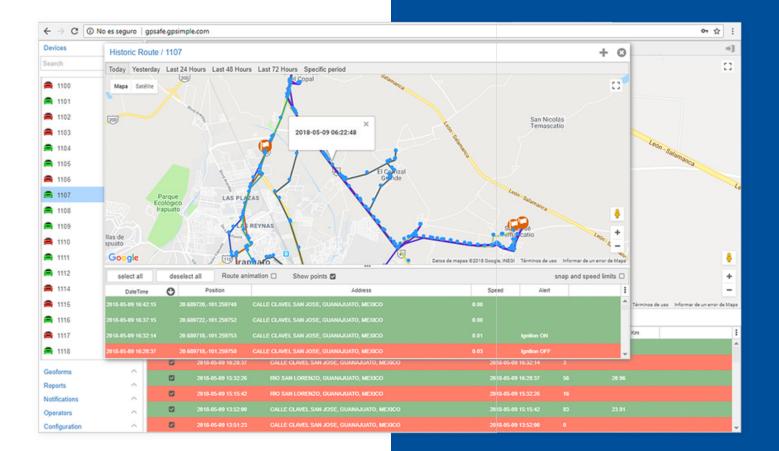

# Supporting Market Demands

Customers around the world are looking for tracking solutions especially in the area of fleet management and heavy-duty machineries. GPSafe provides a detailed view on the position of vehicles with route history, alerts, distance traveled, efficiency, geofencing and georoutes, fuel efficiency, vehicle battery and many other parameters to track and analyze logistics.