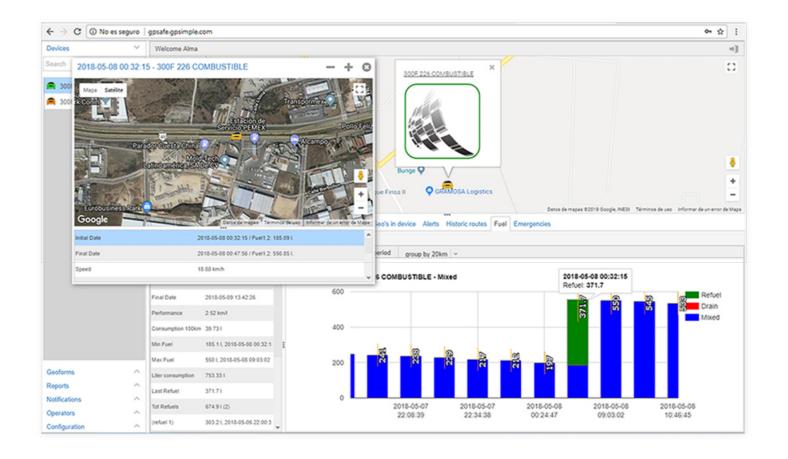

# Supporting Market Demands

Customers around the world are looking for tracking solutions especially in the area of fleet management and heavy-duty machineries. GPSafe provides a detailed view on the position of vehicles with route history, alerts, distance traveled, efficiency, geofencing and georoutes, fuel efficiency, vehicle battery and many other parameters to track and analyze logistics.