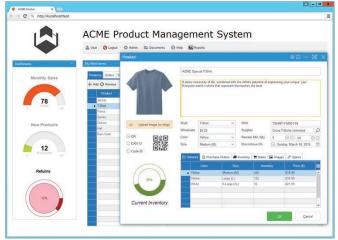

# Real Time Web Applications

Wisej is an open Web Integrated Server Environment to design, build, debug, and manage Real Time Web Applications using C#/VB.NET and JavaScript in Visual Studio.

## Key Features

Small, Fast and Efficient Real Time Updates Background Tasks Pixel-Perfect Designer Open and Extensible Modal Workflow Themes and Theme Mixins
Live Theme Builder
SVG Icons
Custom Components
Responsive Design
State of the Art Web Apps