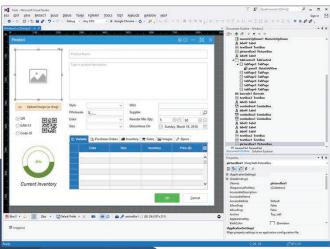

# Real Time Web Applications

Wisej is an open Web Integrated Server Environment to design, build, debug, and manage Real Time Web Applications using C#/VB.NET and JavaScript in Visual Studio.

## Key Features

Small, Fast and Efficient Real Time Updates Background Tasks Pixel-Perfect Designer Open and Extensible Modal Workflow Themes and Theme Mixins
Live Theme Builder
SVG Icons
Custom Components
Responsive Design
State of the Art Web Apps